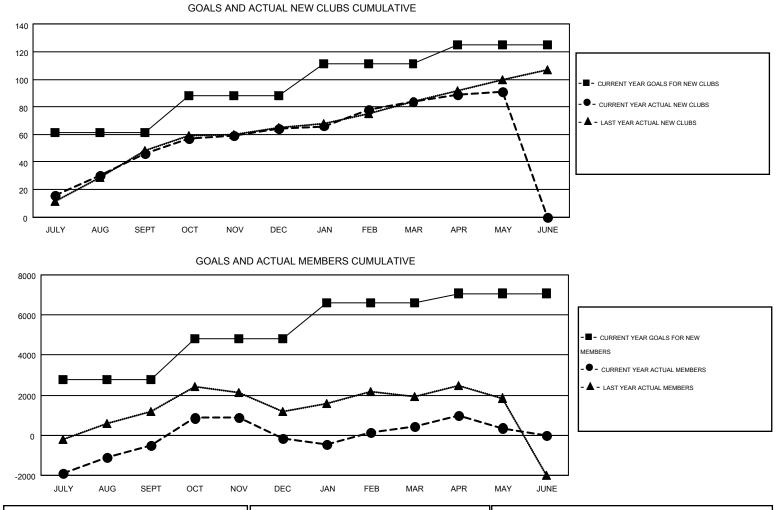

#### GMT: KAMLESH JAIN

|               |                  | Clubs             |                  |                  | Members               |                    |                                        |                    |                  |
|---------------|------------------|-------------------|------------------|------------------|-----------------------|--------------------|----------------------------------------|--------------------|------------------|
|               | RESUL            | _TS FOR 2014-2015 |                  |                  | RESULTS FOR 2014-2015 |                    |                                        |                    |                  |
| QUARTER       | NEW CLUB<br>GOAL | NEW CLUBS         | DROPPED<br>CLUBS | NET<br>GAIN/LOSS | QUARTER               | NEW MEMBER<br>GOAL | CHARTER AND<br>NEW<br>MEMBERS<br>ADDED | DROPPED<br>MEMBERS | NET<br>GAIN/LOSS |
| JULY/AUG/SEPT | 61               | 46                | 6                | 40               | JULY/AUG/SEPT         | 2,767              | 3,445                                  | 3,960              | -515             |
| OCT/NOV/DEC   | 27               | 18                | 39               | -21              | OCT/NOV/DEC           | 2,061              | 2,349                                  | 1,994              | 355              |
| JAN/FEB/MAR   | 23               | 20                | 13               | 7                | JAN/FEB/MAR           | 1,791              | 1,731                                  | 1,125              | 606              |
| APR/MAY/JUNE  | 14               | 7                 | 15               | -8               | APR/MAY/JUNE          | 460                | 1,367                                  | 1,452              | -85              |